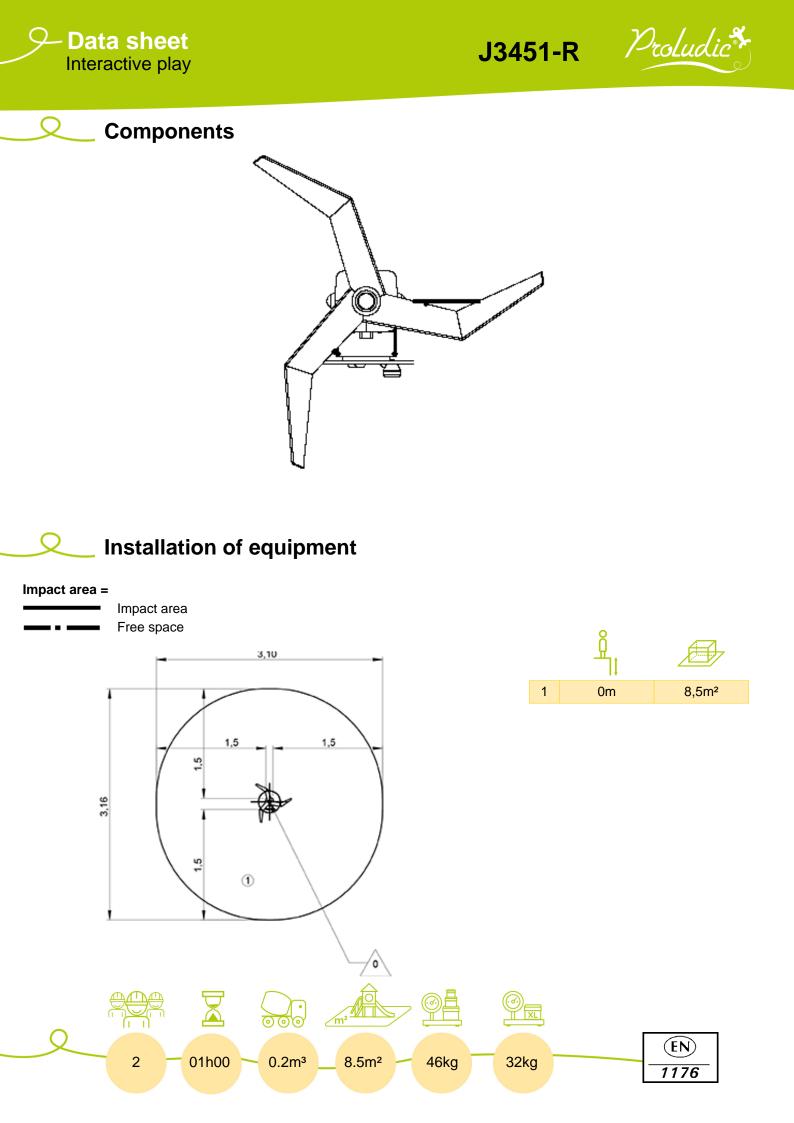

For your information, a proposed set out plan, equipment plan, and sensory items plan of the proposed sensory playground are appended. The Inclusive Spinner is marked as "2" on the equipment plan. A data sheet of the Inclusive Spinner is also appended.