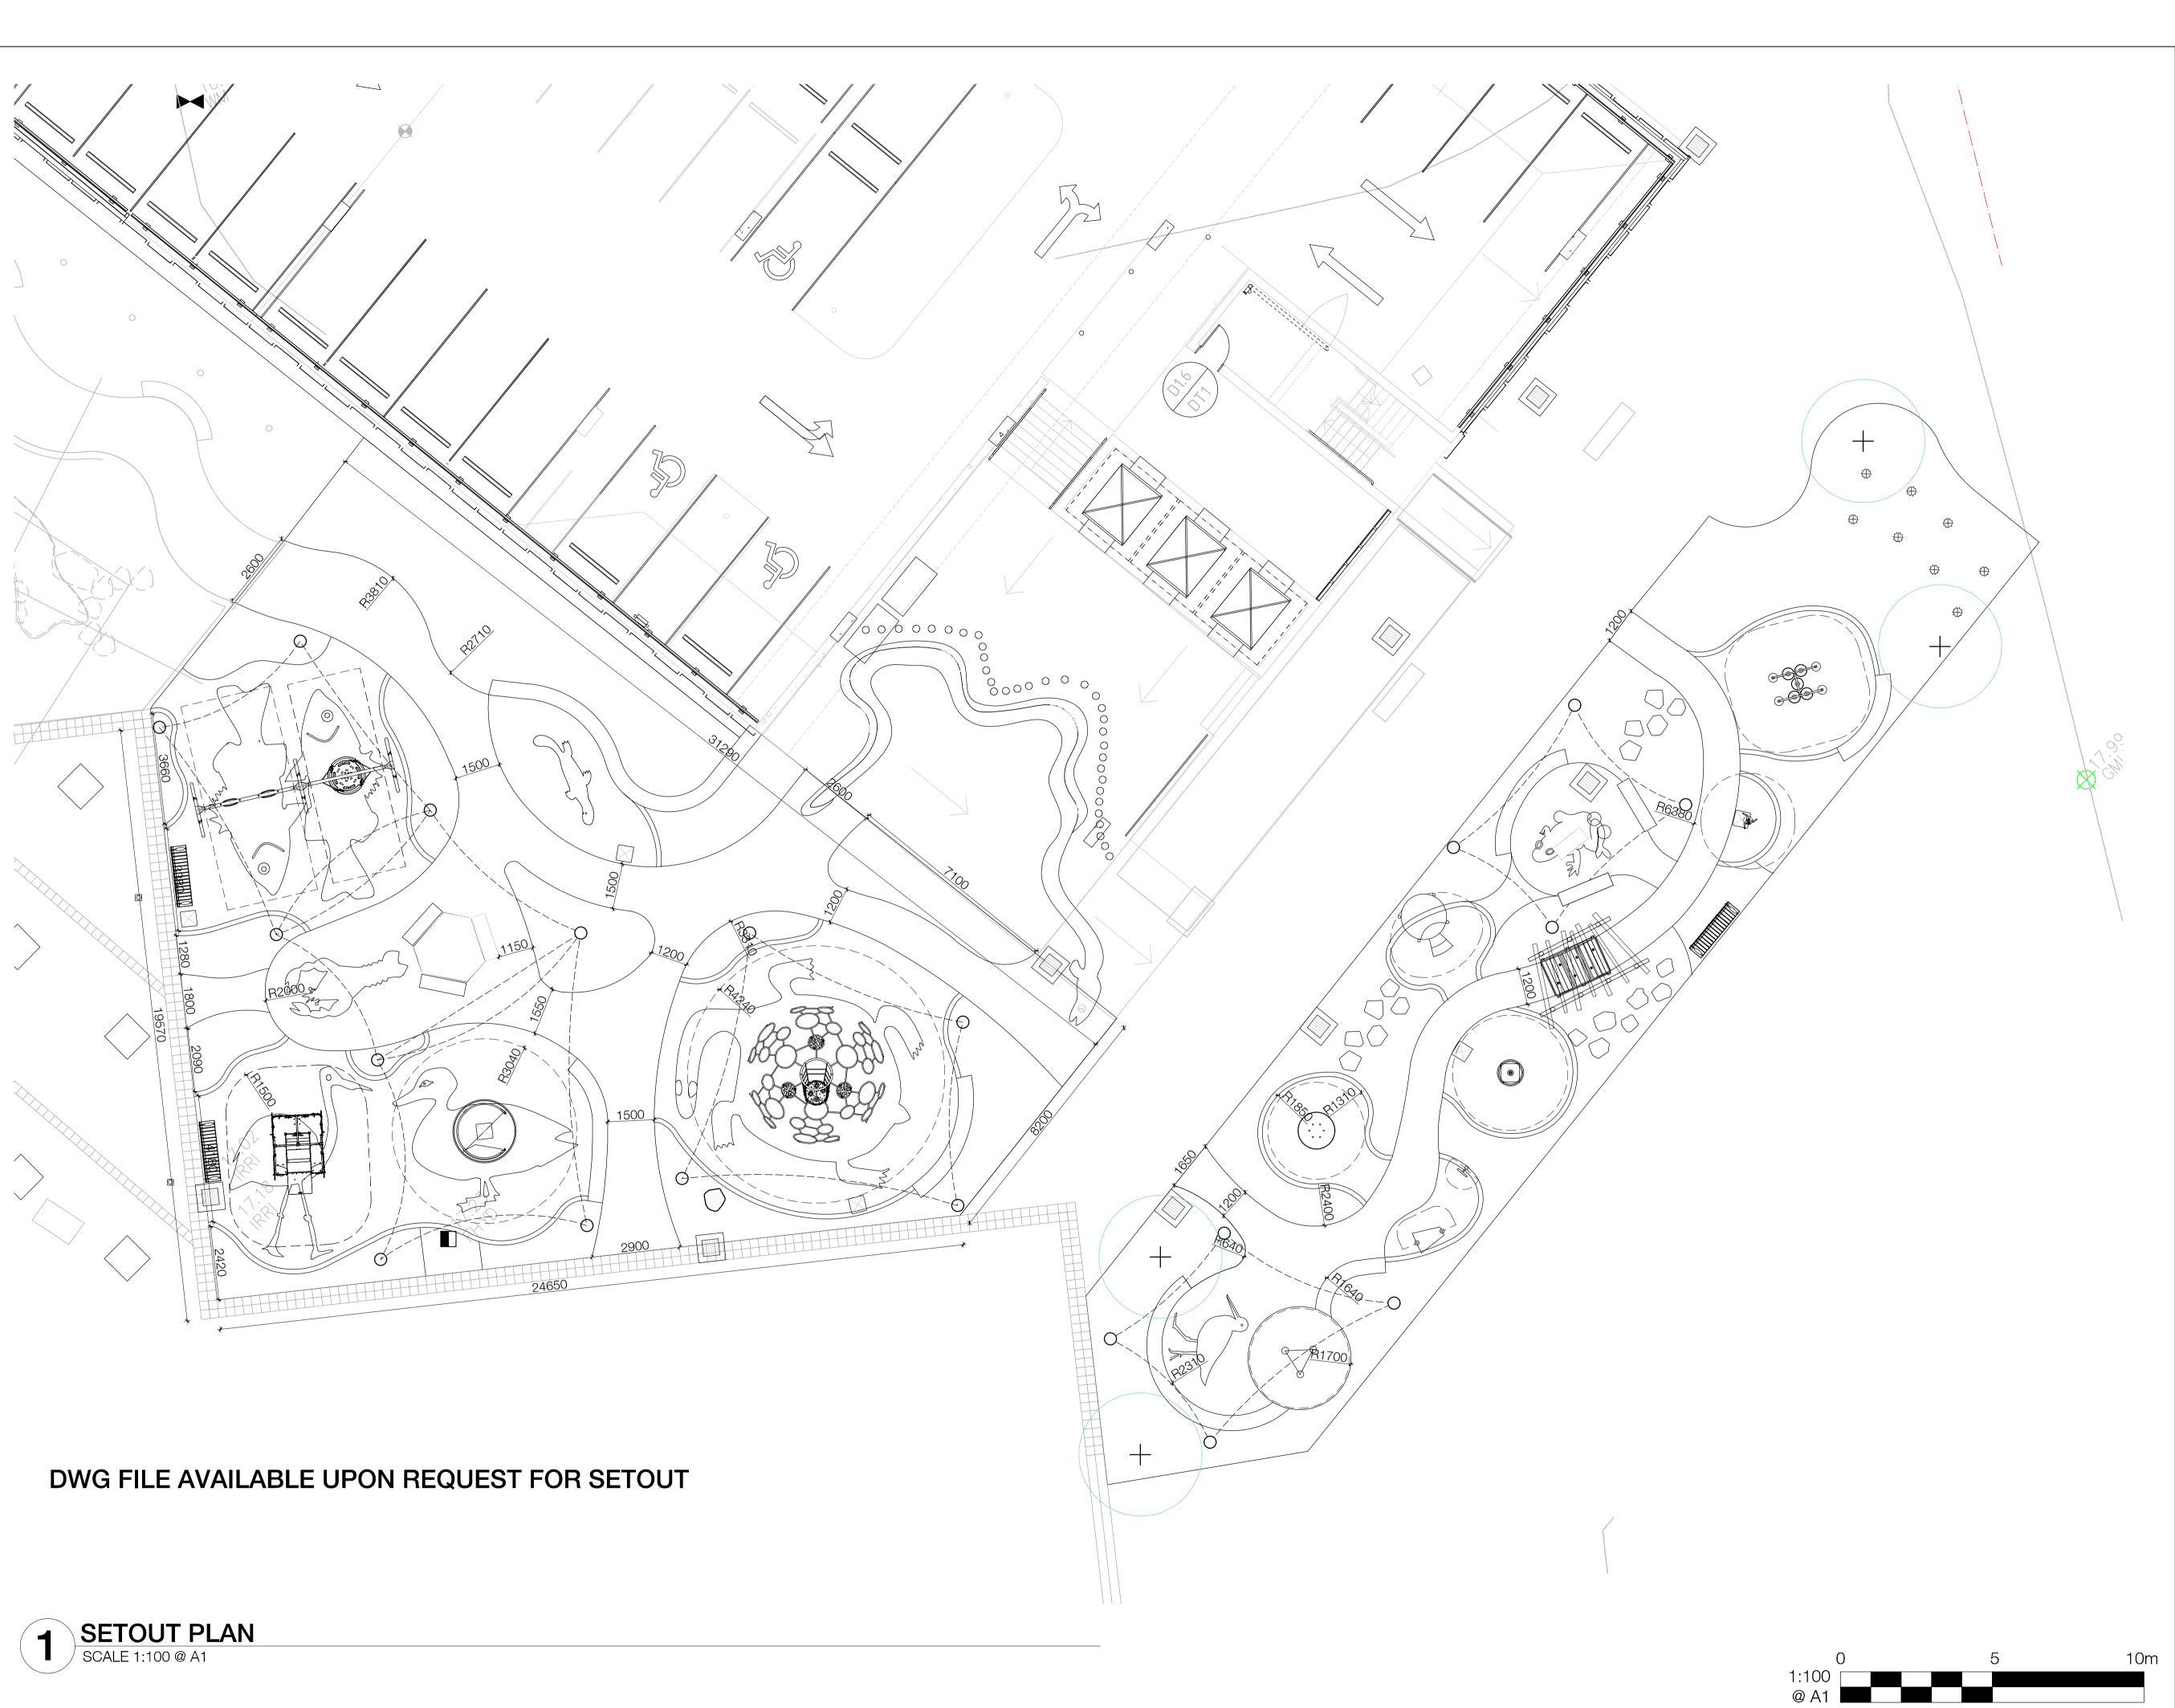

For your information, a proposed set out plan, equipment plan, and sensory items plan of the proposed sensory playground are appended. The Inclusive Spinner is marked as "2" on the equipment plan. A data sheet of the Inclusive Spinner is also appended.

# Client

KANE CONSTRUCTIONS

Project CHILDREN'S HOSPITAL WESTMEAD - PLAYGROUNDS

Title SETOUT PLAN

Scale: 1:100 at A1

| Drawing number:    | LCD-04 | В   |
|--------------------|--------|-----|
| Date: 22 JULY 2022 |        | Rev |
| Job number: 2204   |        |     |