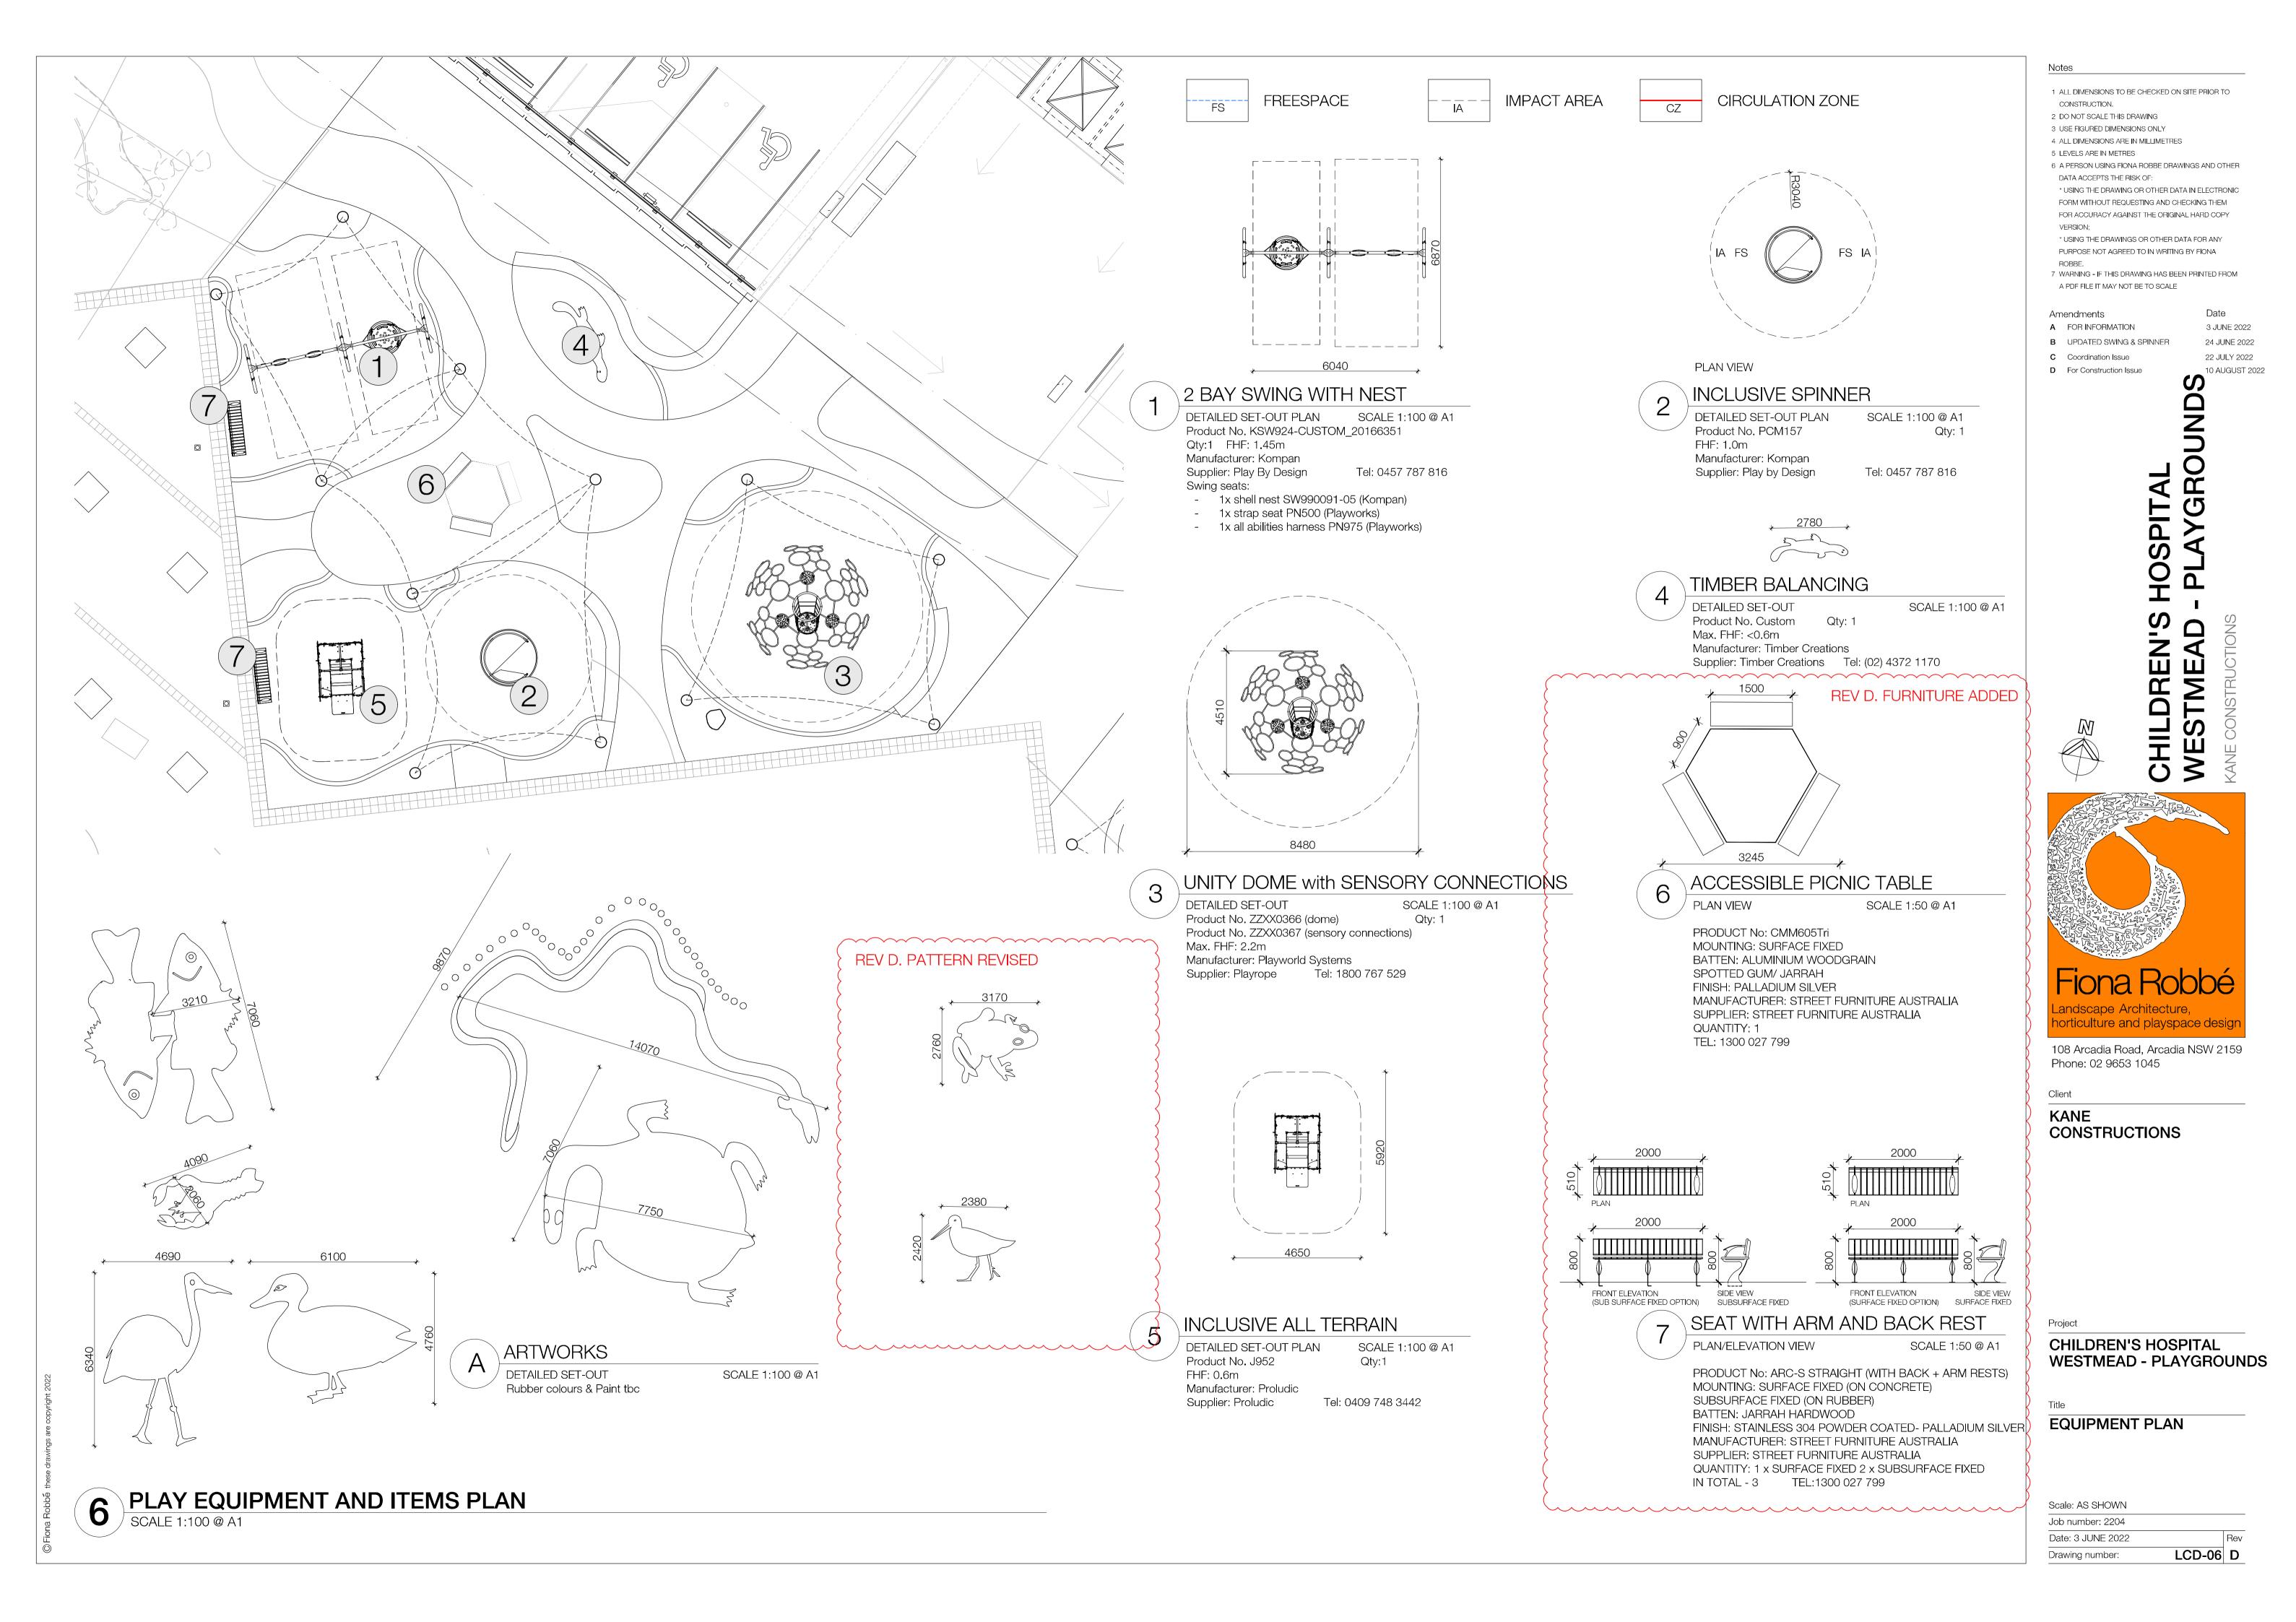

For your information, a proposed set out plan, equipment plan, and sensory items plan of the proposed sensory playground are appended. The Inclusive Spinner is marked as "2" on the equipment plan. A data sheet of the Inclusive Spinner is also appended.