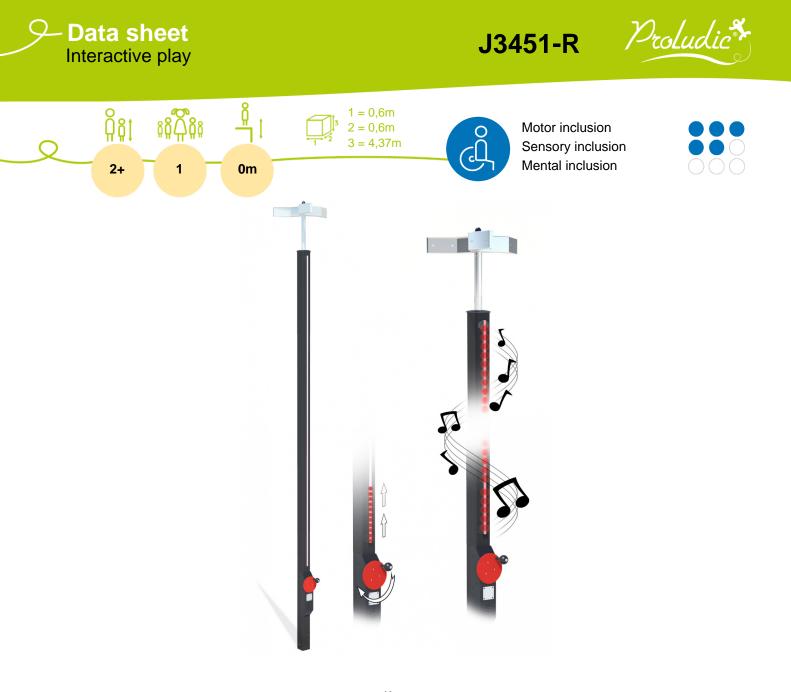

One item of proposed play equipment (the "Inclusive Spinner") cannot constitute Exempt Development given its proposed height. However, we are required to assess its likely impacts in accordance with Part 5 of the *Environmental Planning and Assessment Act 1979*. In accordance with Section 2.62 of the *State Environmental Planning Policy (Transport and Infrastructure) 2021*, we are notifying Council of our intention to carry out the activity and ask that you provide any comments on the proposal within 21 days from the date of this letter. These comments will then be considered in our assessment of the proposed activity.

For your information, a proposed set out plan, equipment plan, and sensory items plan of the proposed sensory playground are appended. The Inclusive Spinner is marked as "2" on the equipment plan. A data sheet of the Inclusive Spinner is also appended.

# Play value :

5