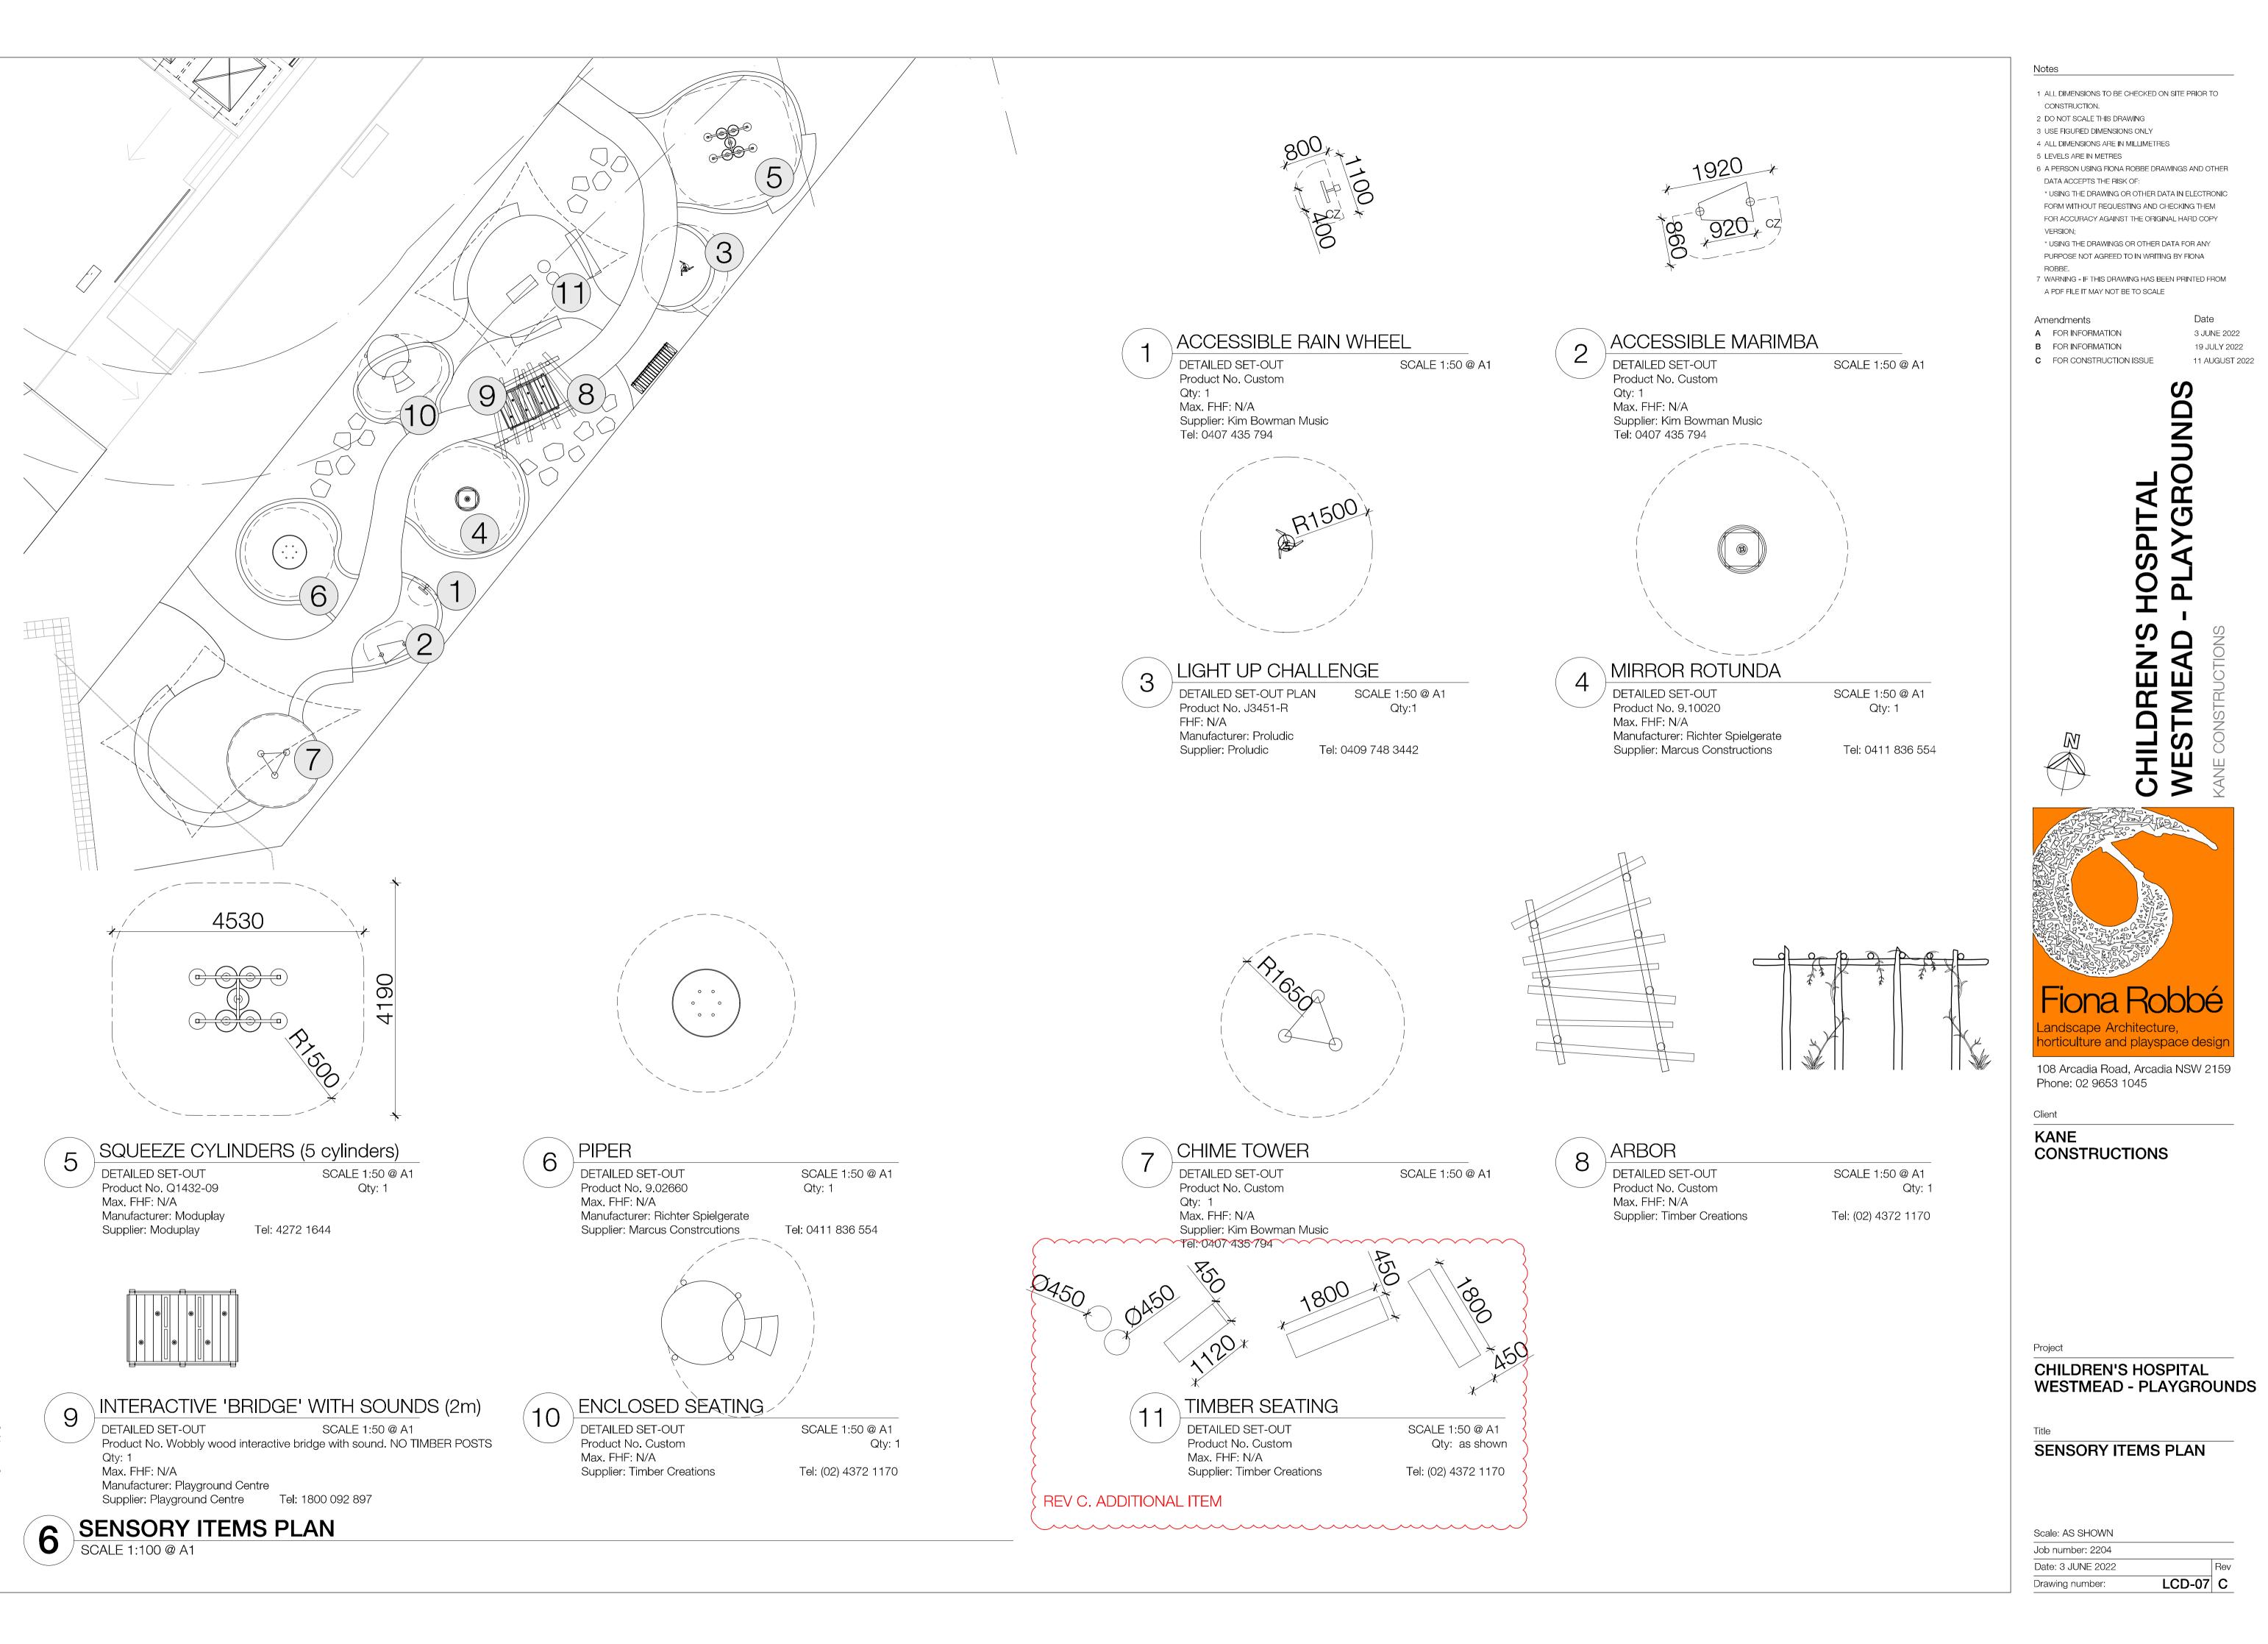

For your information, a proposed set out plan, equipment plan, and sensory items plan of the proposed sensory playground are appended. The Inclusive Spinner is marked as "2" on the equipment plan. A data sheet of the Inclusive Spinner is also appended.